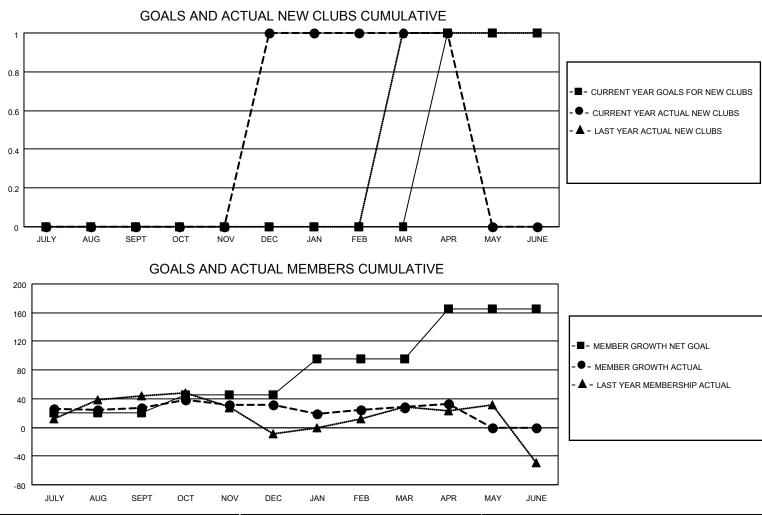

## LOCATION AUSTRALIA

District 201N5

Results as of: 4/30/2021

| Clubs                 |               |           |               | Members               |                        |                         |                                                    |  |
|-----------------------|---------------|-----------|---------------|-----------------------|------------------------|-------------------------|----------------------------------------------------|--|
| RESULTS FOR 2020-2021 |               |           |               | RESULTS FOR 2020-2021 |                        |                         |                                                    |  |
| QUARTER               | NEW CLUB GOAL | NEW CLUBS | DROPPED CLUBS | QUARTER MEM           | BER GROWTH NET<br>GOAL | MEMBER GROWTH<br>ACTUAL | DROPPED<br>MEMBERS ACTUAL<br>(including transfers) |  |
| JULY/AUG/SEPT         | 0             | 0         | 2             | JULY/AUG/SEPT         | 20                     | 74                      | 39                                                 |  |
| OCT/NOV/DEC           | 0             | 1         | 0             | OCT/NOV/DEC           | 25                     | 68                      | 60                                                 |  |
| JAN/FEB/MAR           | 0             | 0         | 0             | JAN/FEB/MAR           | 50                     | 37                      | 34                                                 |  |
| APR/MAY/JUNE          | 1             | 0         | 0             | APR/MAY/JUNE          | 70                     | 17                      | 11                                                 |  |

| DROPPED CLUBS: 2 |     | 42 CLUBS OF 73 ADDED 1 OR MORE<br>NEW MEMBERS | GENDER DISTRIBUTION        |              |     |
|------------------|-----|-----------------------------------------------|----------------------------|--------------|-----|
|                  |     |                                               | MALE                       | 962 (62.39%) |     |
|                  |     |                                               | FEMALE                     | 580 (37.61%) |     |
| DROPPED MEMBERS  |     |                                               |                            |              |     |
| DECEASED         | 3   | CLICK HERE FOR CUMULATIVE                     | TOTAL FAMILY UNIT MEMBERS  |              | 229 |
| CLUB CANCELLED   | 0   | MEMBERSHIP DATA                               | FAMILY MEMBERS PAYING HALF |              | 100 |
| OTHER            | 141 |                                               |                            |              | 123 |
| TOTAL            | 144 |                                               |                            |              |     |
|                  |     |                                               | <u> </u>                   | _            |     |